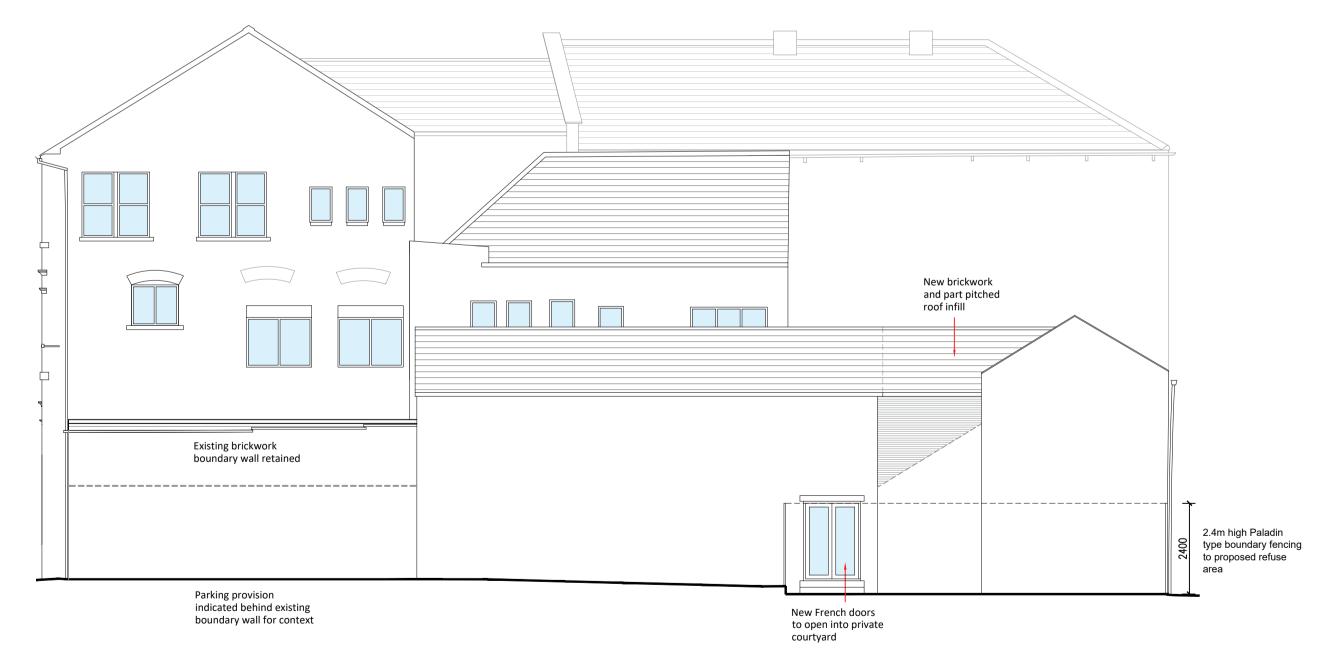

Front Elevation as Proposed Scale @ 1 : 100

Gable Elevation as Proposed Scale @ 1:100

## Front and Gable Elevations as Proposed

| Drawing Number   | Project number | 873-0       |
|------------------|----------------|-------------|
| P-13             | Date           | 07.06.202   |
|                  | Drawn by       | D           |
| Current Revision | Checked by     | OL          |
| В                | Scale @ A1     | As indicate |