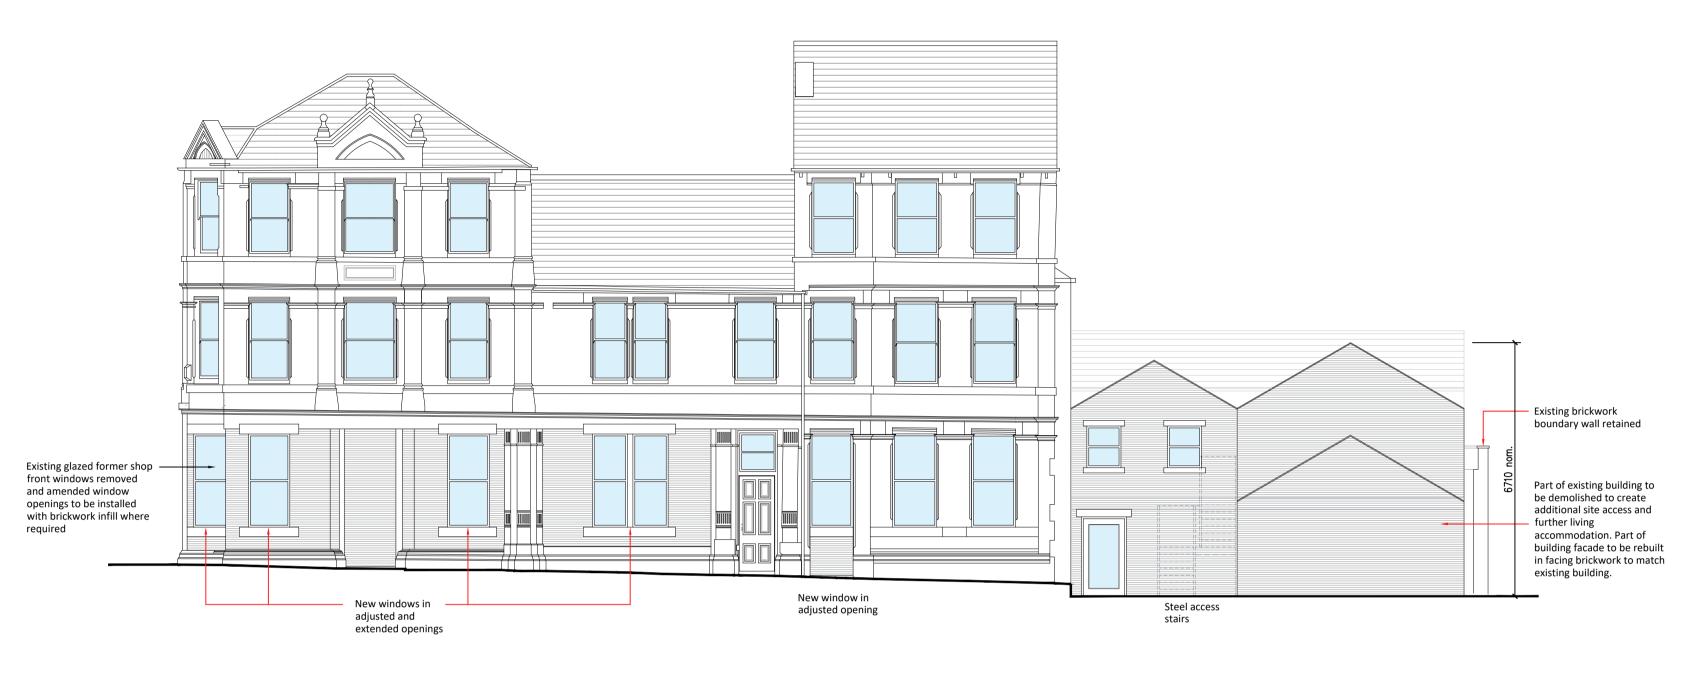

Front Elevation as Proposed Scale @ 1 : 100

Gable Elevation as Proposed Scale @ 1:100

## Front and Gable Elevations as Proposed

| Drawing Number   | Project number | 873-0       |
|------------------|----------------|-------------|
| P-13             | Date           | 07.06.202   |
|                  | Drawn by       | D           |
| Current Revision | Checked by     | OL          |
| В                | Scale @ A1     | As indicate |